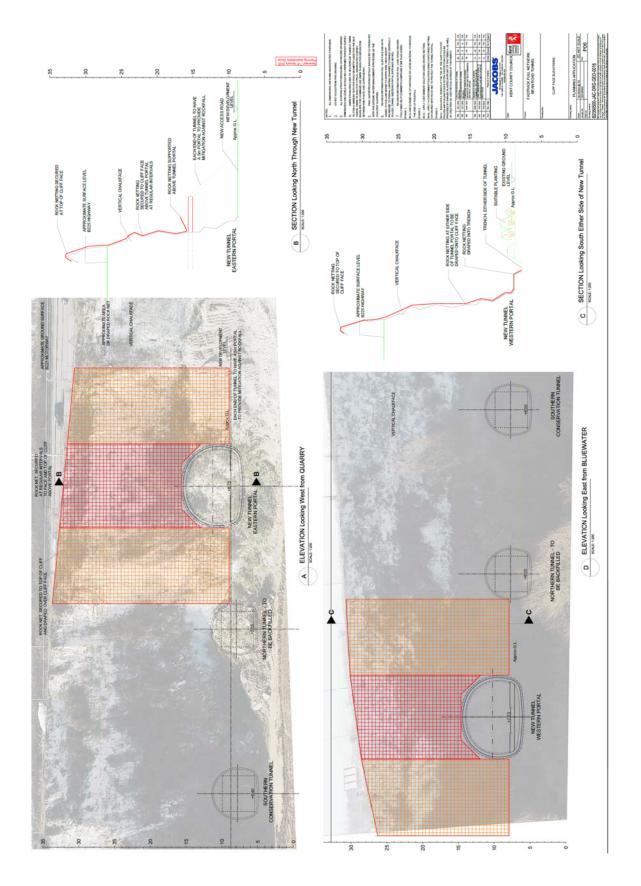

tes of Special Scientific Interest (SSSI)

Ancient Woodlands

Site Location Plan



## Item D1 – Appendix 1 Proposed new tunnel and associated road works to include bus, cycling and pedestrian access - DA/19/1549 (KCC/DA/0232/2019)



#### General Arrangement Plan

## Item D1 – Appendix 1 Proposed new tunnel and associated road works to include bus, cycling and pedestrian access - DA/19/1549 (KCC/DA/0232/2019)

Proposed Landscaping

# 2 2 2 2 3 Kent 1 1 1 1 REFERENCE DESIGN LANDSCAPING PLAN Fastrack Full Network Bean Road Tunnel . wortes. 2 2 2 1 Lake 5 Bluewater Add 50 number trees into area above in mixture of, Oak, Eim, Birch, Elder, Acer trees all grown in UK. Lake 5 Landscaping in EQ is indicated surfaces will be as spec-ED & Mard Bdy ROUNDABOUT And and a state

**Cliff Stability**