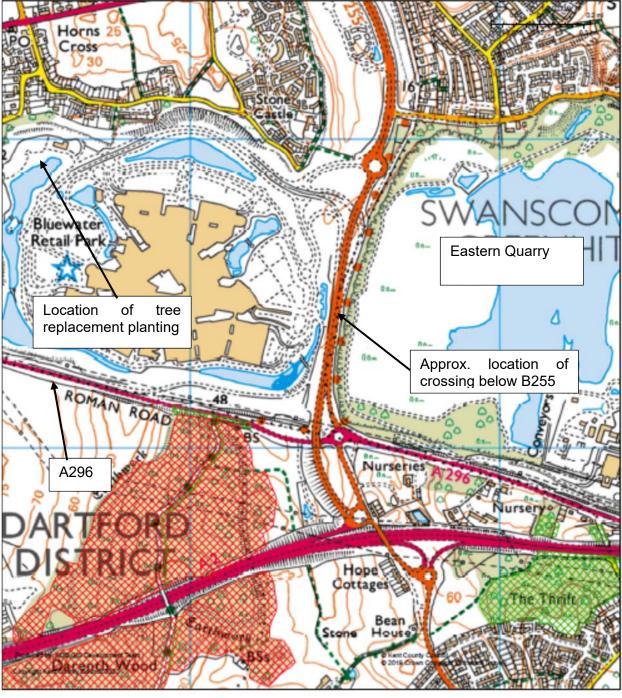

### Item D1 – Appendix 1 Proposed new tunnel and associated road works to include bus, cycling and pedestrian access - DA/19/1549 (KCC/DA/0232/2019)

Location Plan

Agend

Sites of Special Scientific Interest (SSSI)

Ancient Woodlands

Site Location Plan