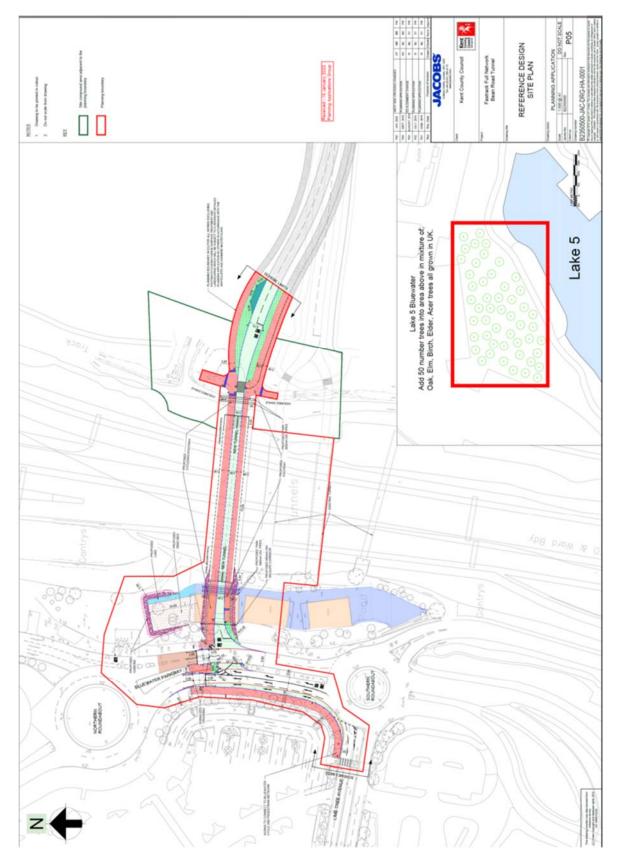

## Item D1 – Appendix 1 Proposed new tunnel and associated road works to include bus, cycling and pedestrian access - DA/19/1549 (KCC/DA/0232/2019)

Proposed Landscaping

# 2 2 2 2 3 Kent 1 1 1 1 REFERENCE DESIGN LANDSCAPING PLAN Fastrack Full Network Bean Road Tunnel . wortes. 2 2 2 1 Lake 5 Bluewater Add 50 number trees into area above in mixture of, Oak, Eim, Birch, Elder, Acer trees all grown in UK. Lake 5 Landscaping in EQ is indicated surfaces will be as spec-ED & Mard Bdy ROUNDABOUT And and a state